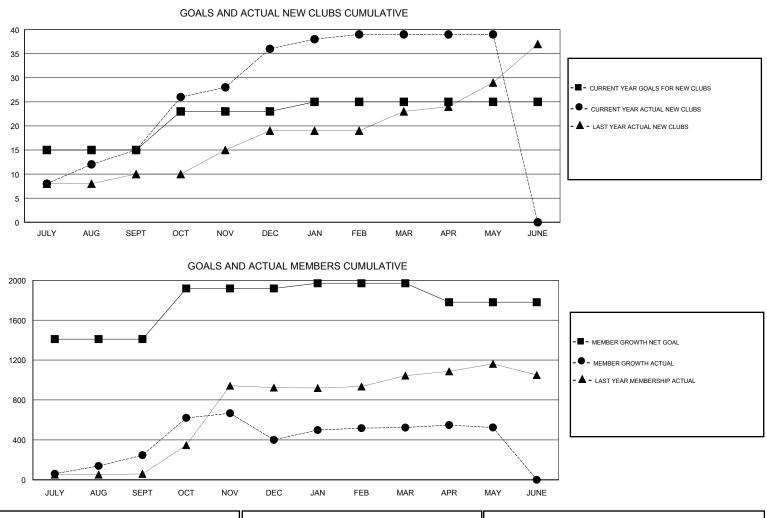

## KHAGENDRA SITAULA GMT:

| GMT: KHAGENDRA SITAULA |               |           | LOCATION NEPAL |                       |                           |                         | GMT CA                                             |  |  |
|------------------------|---------------|-----------|----------------|-----------------------|---------------------------|-------------------------|----------------------------------------------------|--|--|
|                        | Club          | s         |                | Members               |                           |                         |                                                    |  |  |
|                        | RESULTS FOR   | 2018-2019 |                | RESULTS FOR 2018-2019 |                           |                         |                                                    |  |  |
| QUARTER                | NEW CLUB GOAL | NEW CLUBS | DROPPED CLUBS  | QUARTER               | MEMBER GROWTH NET<br>GOAL | MEMBER GROWTH<br>ACTUAL | DROPPED<br>MEMBERS ACTUAL<br>(including transfers) |  |  |
| JULY/AUG/SEPT          | 15            | 15        | 0              | JULY/AUG/SEPT         | 1,410                     | 710                     | 449                                                |  |  |
| OCT/NOV/DEC            | 8             | 21        | 11             | OCT/NOV/DEC           | 508                       | 822                     | 662                                                |  |  |
| JAN/FEB/MAR            | 2             | 3         | 1              | JAN/FEB/MAR           | 52                        | 350                     | 185                                                |  |  |
| APR/MAY/JUNE           | 0             | 0         | 1              | APR/MAY/JUNE          | -190                      | 143                     | 138                                                |  |  |